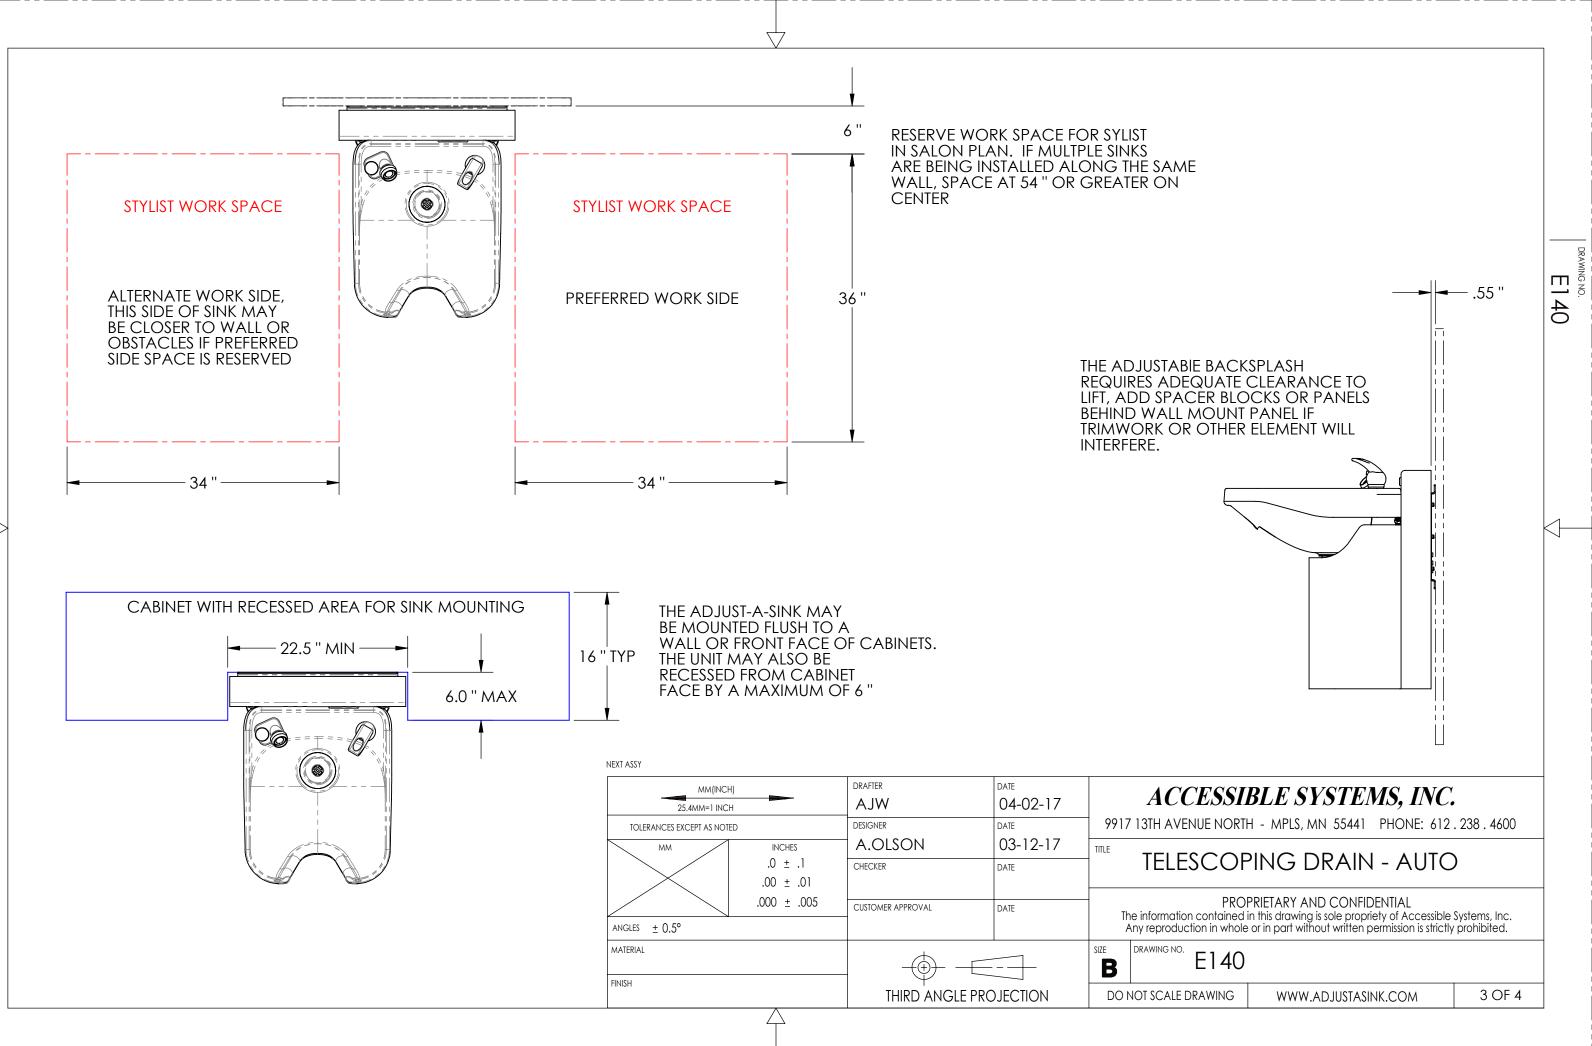

|                        |                  |                                                                                                                                                                                                                    |                 |                  |
|                                                                           |                                 |                                                            | rd angle p             | ROJECTION        | DO NOT SCALE DRAWING WWW.A                                                                                                                                                                                         | ADJUSTASINK.COM | 1 OF             |



묘

E140





\_\_\_\_\_



| NO. | E1 | 40 |
|-----|----|----|
|     |    |    |