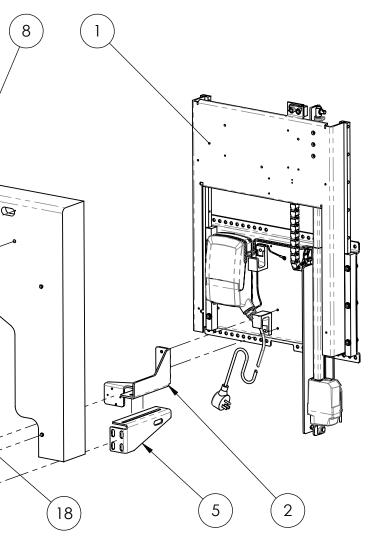

| ITEM QTY FILE NUMBER                                                      | TITLE                           | $\sim$ $\sim$ $\sim$ $\sim$                                | $\frown$               |                  |                                                                                                                                                                                                                    |                 |                  |
|---------------------------------------------------------------------------|---------------------------------|------------------------------------------------------------|------------------------|------------------|--------------------------------------------------------------------------------------------------------------------------------------------------------------------------------------------------------------------|-----------------|------------------|
| 1 1 40550                                                                 | LIFT UNIT - E140                | (14) $(12)(11)$ $(15)$                                     | (10)                   | (7)              | $\left(\begin{array}{c}4\end{array}\right)\left(\begin{array}{c}8\end{array}\right)\left(\begin{array}{c}1\end{array}\right)$                                                                                      |                 |                  |
| 2 1 40340                                                                 | DRAIN SUPPORT BRACKET           |                                                            | $\checkmark$           | $\mathbf{i}$     |                                                                                                                                                                                                                    |                 |                  |
| 3 1 40360                                                                 | SHROUD - LH                     |                                                            |                        |                  |                                                                                                                                                                                                                    |                 |                  |
| 4 1 40420                                                                 | FRONT PANEL                     |                                                            |                        |                  |                                                                                                                                                                                                                    |                 |                  |
| 5 1 40460                                                                 | DRAIN CLAMP BRACKET             |                                                            | _                      |                  |                                                                                                                                                                                                                    |                 |                  |
| 6 1 40480                                                                 | SHROUD - RH                     |                                                            |                        |                  |                                                                                                                                                                                                                    | ▶ .             | ° •   <br>•    • |
| 7 1 40540                                                                 | SINK BRACKET                    |                                                            |                        | $1 \int $        |                                                                                                                                                                                                                    | •               |                  |
| 8 1 40560                                                                 | CONTROL ASSEMBLY                |                                                            |                        |                  |                                                                                                                                                                                                                    |                 |                  |
| 9 2 40180                                                                 | DOUBLE HOSE CLAMP               |                                                            | 7                      |                  |                                                                                                                                                                                                                    | 000000000       |                  |
| 10 1 K100-83-1                                                            | FAUCET                          |                                                            | Mi                     |                  |                                                                                                                                                                                                                    |                 |                  |
| 11 1 K100-83-2                                                            | VACUUM BREAKER                  |                                                            |                        |                  |                                                                                                                                                                                                                    |                 |                  |
| 12 1 K100-83-5                                                            | SPRAY HOSE                      |                                                            |                        |                  | •••                                                                                                                                                                                                                |                 |                  |
| 13 1 T1514                                                                | TELESCOPING DRAIN - MODEL T1514 |                                                            |                        |                  |                                                                                                                                                                                                                    |                 |                  |
| 14 1 3050                                                                 | SHAMPOO SINK - MODEL 3050       |                                                            |                        |                  |                                                                                                                                                                                                                    |                 |                  |
| 15 1 20260                                                                | SINK BASKET STRAINER            |                                                            |                        |                  |                                                                                                                                                                                                                    |                 |                  |
| 16 1 BASKET STRAINER NUT                                                  | SUPPLIED WITH 20260             | (19)                                                       |                        |                  |                                                                                                                                                                                                                    |                 |                  |
| 17 1 BASKET STRAINER GASKET                                               | SUPPLIED WITH 20260             |                                                            | -1                     | •                |                                                                                                                                                                                                                    |                 |                  |
| 18 1 LEVELING BOLT                                                        |                                 |                                                            |                        |                  |                                                                                                                                                                                                                    | 2/              |                  |
| 19 1 MIXING VALVE                                                         | MIXING VALVE (REF)              |                                                            |                        |                  |                                                                                                                                                                                                                    |                 |                  |
| NOTES:<br>1. LOWER ITEM 9 (CLAMP) CAN BE<br>20 OPTION (MIXING VALVE) IS N |                                 |                                                            |                        |                  | 18                                                                                                                                                                                                                 | 5               | 2                |
|                                                                           |                                 |                                                            |                        |                  | REVISIONS                                                                                                                                                                                                          |                 |                  |
|                                                                           |                                 |                                                            | ZONE                   | REV.             | DESCRIPTION                                                                                                                                                                                                        | DATE            | APPROVED         |
|                                                                           |                                 |                                                            |                        | A                | INITIAL RELEASE                                                                                                                                                                                                    | 4/2/2017        | A.OLSON          |
|                                                                           |                                 | SEE NOTE 1                                                 |                        | В                | ADDED MIXING VALVE                                                                                                                                                                                                 | 3/4/2018        | A.OLSON          |
|                                                                           |                                 | WATER HOSES (REF)                                          |                        | C UF             | PDATED BOM ENTRIES, ADDED SHEET 4                                                                                                                                                                                  | 3/21/2018       | A.OLSON          |
|                                                                           |                                 | NEXT ASSY                                                  | ВЗ                     |                  | TEM 20 AND USE ITEM 9, UPDATE BOM DETAILS                                                                                                                                                                          | 3/10/2020       | A.OLSON          |
|                                                                           |                                 | 25.4MM=1 INCH DRAFTER                                      |                        | DATE<br>04-02-17 | ACCESSIBLE SY                                                                                                                                                                                                      | ,               |                  |
|                                                                           |                                 | TOLERANCES EXCEPT AS NOTED DESIGNER MM INCHES A.OLSON      |                        | DATE<br>03-12-17 | 9917 13TH AVENUE NORTH - MPLS, MN 55441 PHONE: 612.238.4600                                                                                                                                                        |                 |                  |
|                                                                           |                                 | MM INCHES A.OLSC<br>.0 ± .1<br>.00 ± .01 A.OLSC<br>CHECKER |                        | DATE             | TELESCOPING DRAIN - AUTO                                                                                                                                                                                           |                 |                  |
|                                                                           |                                 | .000 ± .005 CUSTOMER APP                                   | CUSTOMER APPROVAL DATE |                  | PROPRIETARY AND CONFIDENTIAL<br>The information contained in this drawing is sole propriety of Accessible Systems, Inc.<br>Any reproduction in whole or in part without written permission is strictly prohibited. |                 |                  |
|                                                                           |                                 | MATERIAL                                                   |                        |                  | SIZE DRAWING NO. E140                                                                                                                                                                                              |                 |                  |
|                                                                           |                                 |                                                            |                        |                  |                                                                                                                                                                                                                    |                 |                  |
|                                                                           |                                 |                                                            | rd angle p             | ROJECTION        | DO NOT SCALE DRAWING WWW.A                                                                                                                                                                                         | ADJUSTASINK.COM | 1 OF             |