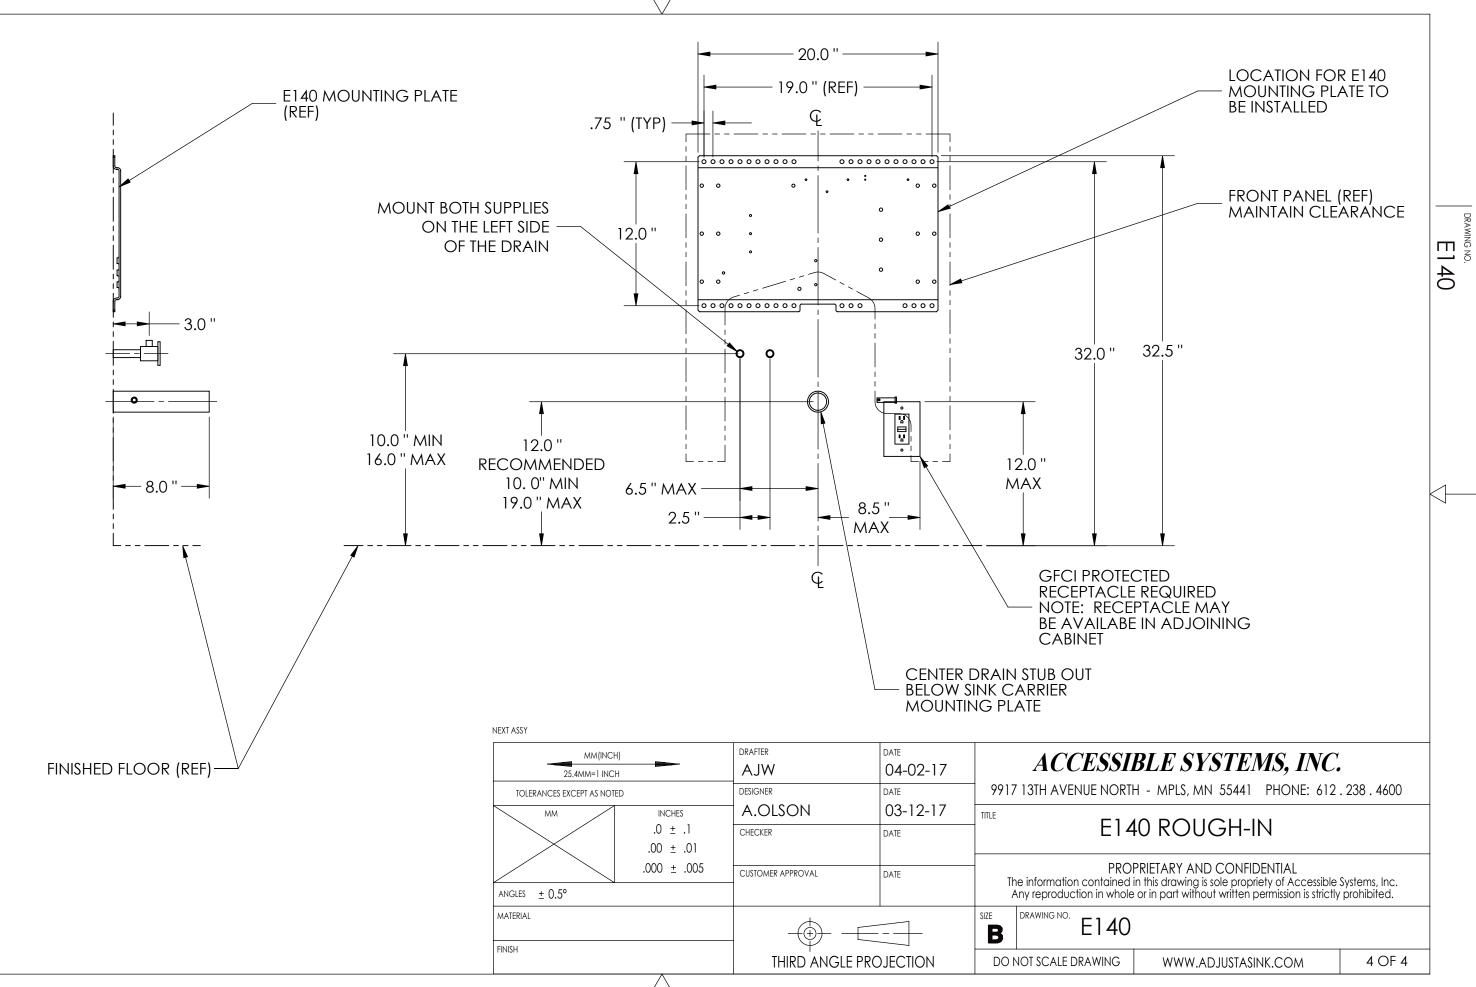

|                        |                  |                                                                                                                                                                                                                    |                 |                  |
|                                                                           |                                 |                                                            | rd angle p             | ROJECTION        | DO NOT SCALE DRAWING WWW.A                                                                                                                                                                                         | ADJUSTASINK.COM | 1 OF             |



묘

E140





\_\_\_\_\_



| NO. | E1 | 40 |
|-----|----|----|
|     |    |    |