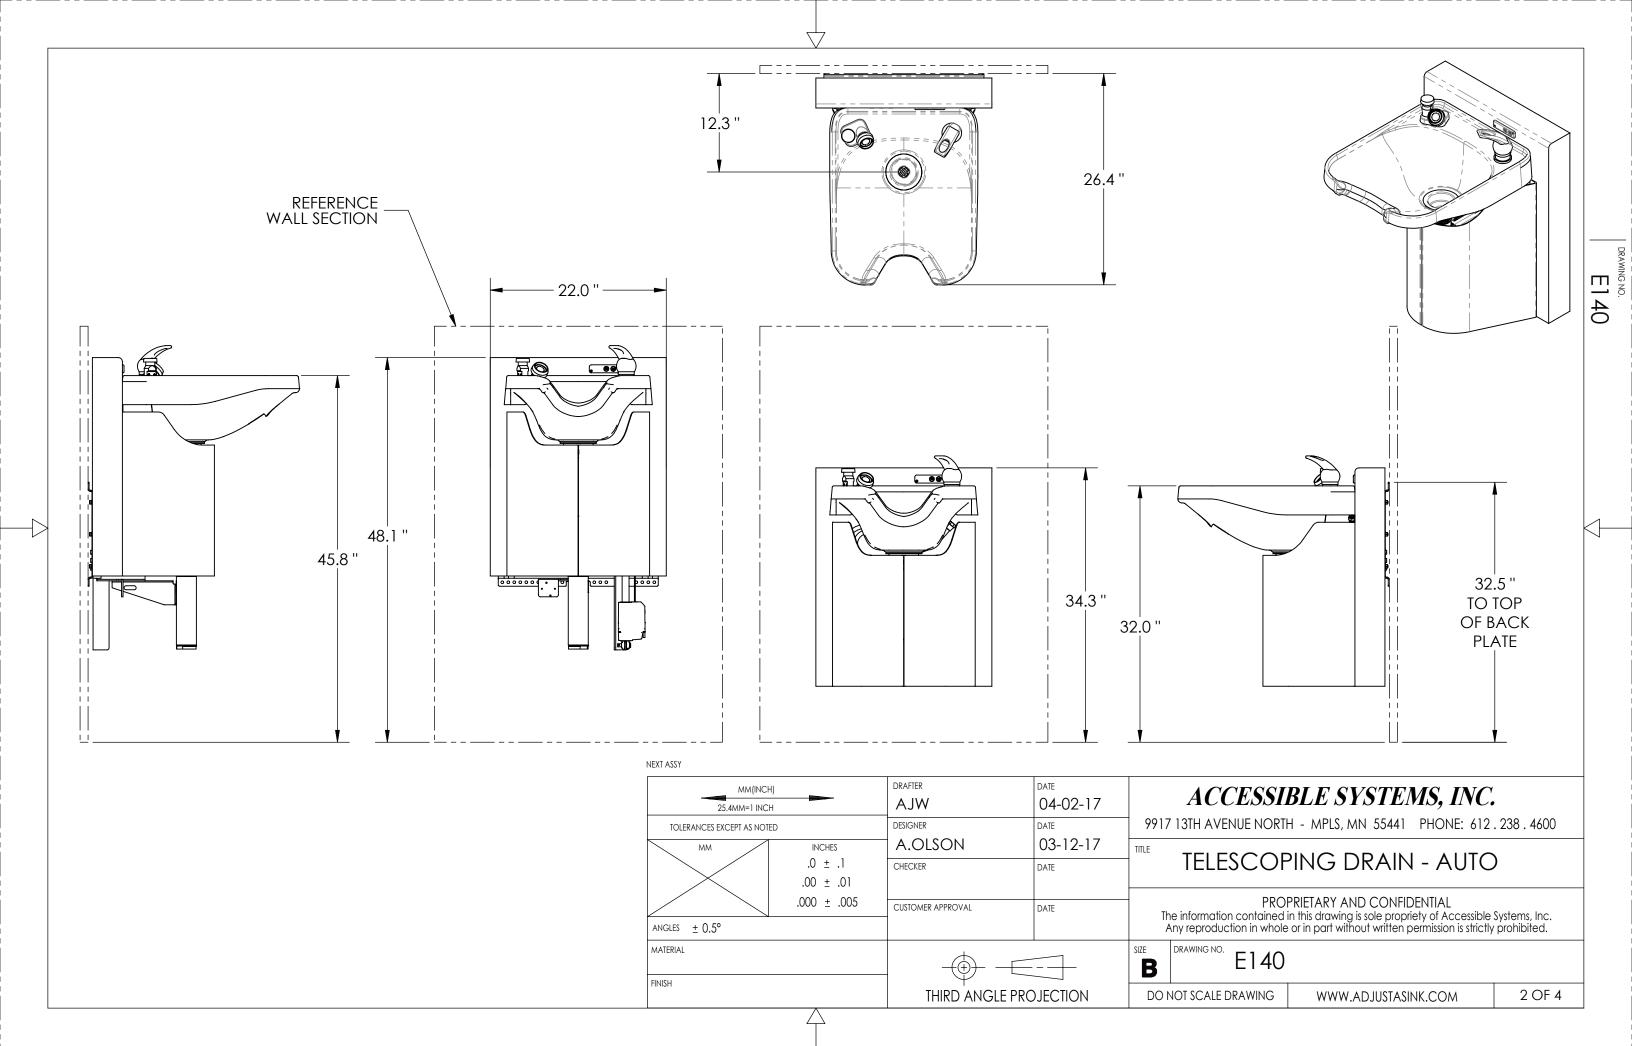

|                        |                  |                                                                                                                                                                                                                    |                 |                  |
|                                                                           |                                 |                                                            | rd angle p             | ROJECTION        | DO NOT SCALE DRAWING WWW.A                                                                                                                                                                                         | ADJUSTASINK.COM | 1 OF             |



묘

E140





\_\_\_\_\_



| NO. | E1 | 40 |
|-----|----|----|
|     |    |    |