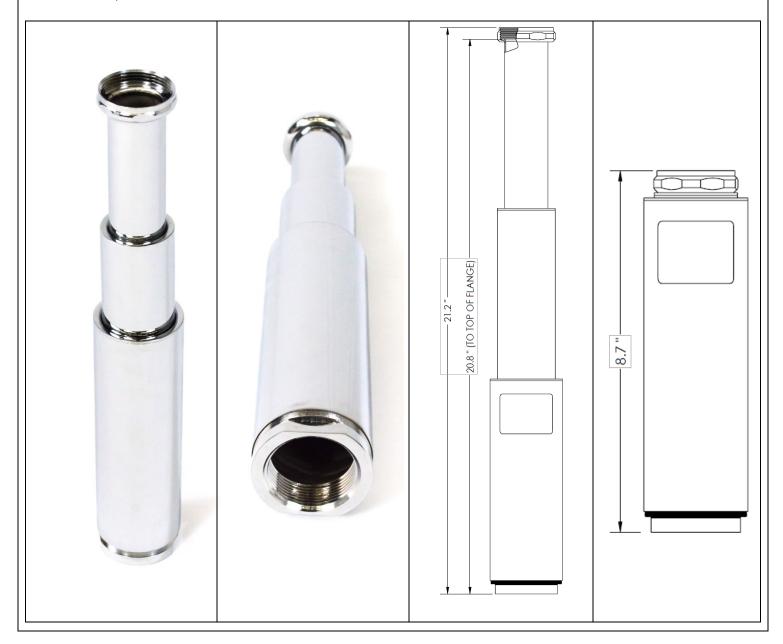

## Model T1512 1-1/2" Telescoping Drain (Tailpiece)

**Specification:** Accessible Systems 1-1/2" telescoping tailpiece drain unit designed for use in adjustable height sinks and lavatories with a maximum vertical travel of 12.0"

## **Description:**

- Chrome Plated Brass construction
- Three telescoping sections, 17 GA minimum wall thickness
- Smooth wall
- Internal stop collars prevent sections from separating
- 1-1/2" NPS slip nut for connection to basket strainer or flange, straight thread
- 1-1/2" NPT female pipe thread for connection to waste, tapered thread
- Neoprene O-rings and slip nut gasket, -10°F to 170°F operating temperature range
- Vertical installation only
- cUPC listed, file # 5496