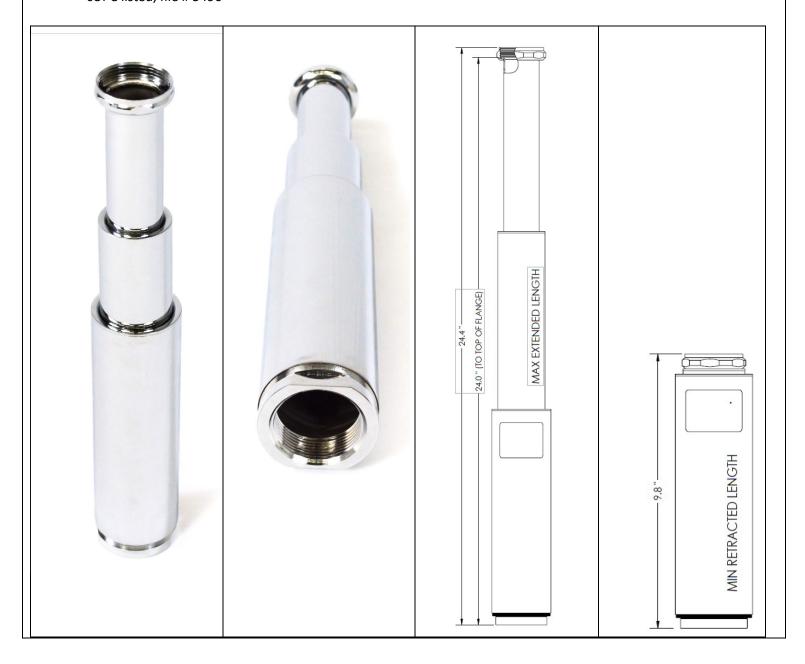

## Model T1514 1-1/2" Telescoping Drain (Tailpiece)

**Specification:** Accessible Systems 1-1/2" telescoping tailpiece drain unit designed for use in adjustable height sinks and lavatories with a maximum vertical travel of 14.0"

## **Description:**

- Chrome Plated Brass construction
- Three telescoping sections, 17 ga minimum tubing thickness
- Smooth wall
- Internal stop collars prevent sections from separating
- 1-1/2" NPS slip nut for connection to basket strainer or flange, straight thread
- 1-1/2" NPT female pipe thread for connection to waste, tapered thread
- Neoprene O-rings and slip nut gasket, -10°F to 170°F operating temperature range
- Vertical installation only
- cUPC listed, file # 5496