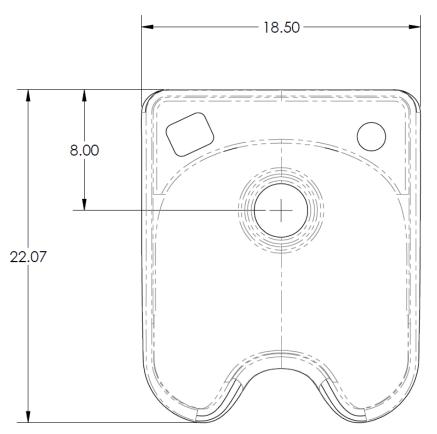

### Rough-In Specification for Model #3050

-IMPORTANT INFORMATION FOR INSTALLERS-

NOTE: It is the responsibility of the installer to ensure that installation conforms to all local plumbing codes and regulations.