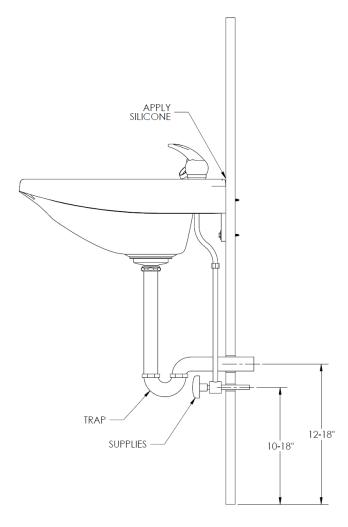

### 3. ATTACH THE P-TRAP (not supplied)

Attach to the #20260 Basket Strainer (included). Connect the #650 fixture to the hot and cold supply lines (included). Apply a bead of silicone to the back edge of the bowl to seal it to the wall.