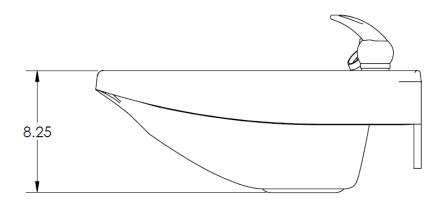

### Rough-In Specification for Model #3050

-IMPORTANT INFORMATION FOR INSTALLERS-

NOTE: It is the responsibility of the installer to ensure that installation conforms to all local plumbing codes and regulations.

Please consult with owner before mounting bowl in order to determine the most desirable neckrest height. Recommended neckrest height for Model #3050 Comfort Fit Shampoo Bowl is 34".