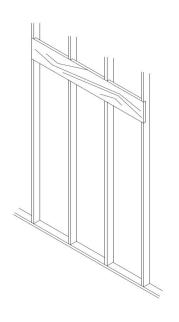

## Comfort Fit™ Bowl Mounting Instructions for Model #3050 Solid Surface

## 1. PROVIDE ADEQUATE SUPPORT BACKING BEHIND THE FINISHED WALL



#### 2. MOUNT THE SHAMPOO BOWL

Mount to the wall at a height of 35" from the top edge to the floor for a neckrest height of 34". Use 1/4" lag bolts (not included) and ensure they are fastened to a structural member or backing in the wall or cabinet. Ensure the shampoo bowl is level. Use the supplied oversized washers for each bolt.



# Adjust-a-Sink® (866) 938-4608 | www.adjustasink.com

### 3. ATTACH THE P-TRAP (not supplied)

Attach to the #20260 Basket Strainer (included). Connect the #650 fixture to the hot and cold supply lines (included). Apply a bead of silicone to the back edge of the bowl to seal it to the wall.



### Rough-In Specification for Model #3050

-IMPORTANT INFORMATION FOR INSTALLERS-

NOTE: It is the responsibility of the installer to ensure that installation conf