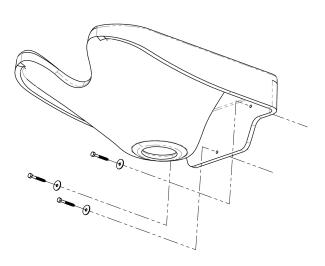

#### 2. MOUNT THE SHAMPOO BOWL

Mount to the wall at a height of 35" from the top edge to the floor for a neckrest height of 34". Use 1/4" lag bolts (not included) and ensure they are fastened to a structural member or backing in the wall or cabinet. Ensure the shampoo bowl is level. Use the supplied oversized washers for each bolt.