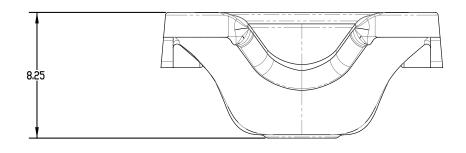

#### **Product Info**

- Model #3050
- Shown with #650 Single Lever Control Vacuum Breaker & Shampoo Spray
- Available in 3 bold colors
- 18.5"W x 23"D x 9"H