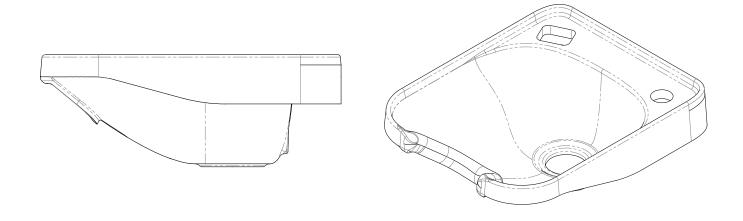

#### **Product Features**

Standard back wheelchairs of all sizes will work- bowl is specifically designed to fit smaller, narrower wheelchairs closer to the sink

Wide neck opening to fit a large range of neck sizes, including bariatric patients

## Why choose the Comfort Fit™ bowl?

The next generation of comfort in the Senior salon is here! The Comfort Fit™ bowl was specifically designed to fit the spectrum of clients in a Senior Living setting. The bowl shape is optimized to allow close up fit to short statured residents in small size wheelchairs, and also has a V-shaped neck opening that can accommodate larger neck sizes. The neck rest section has a continuous diameter lip so no matter what angle the resident's head is positioned, there is no edge to create a pressure point.