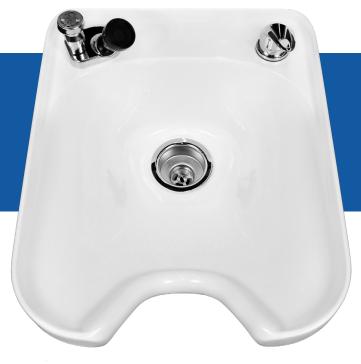

# Comfort Fit SHAMPOO BOWL

#### **Product Info**

- Model #3050
- Shown with #650 Single Lever Control Vacuum Breaker & Shampoo Spray
- Available in 3 bold colors
- 18.5"W x 23"D x 9"H

#### **Product Features**

Standard back wheelchairs of all sizes will work- bowl is specifically designed to fit smaller, narrower wheelchairs closer to the sink

Wide neck opening to fit a large range of neck sizes, including bariatric patients

Solid surface made with seamless, highgloss construction, durable and scratch resistant finish. Solid surface is the preferred material for infection control in health care environments.

## Why choose the Comfort Fit™ bowl?

The next generation of comfort in the Senior salon is here! The Comfort Fit™ bowl was specifically designed to fit the spectrum of clients in a Senior Living setting. The bowl shape is optimized to allow close up fit to short statured residents in small size wheelchairs, and also has a V-shaped neck opening that can accommodate larger neck sizes. The neck rest section has a continuous diameter lip so no matter what angle the resident's head is positioned, there is no edge to create a pressure point.