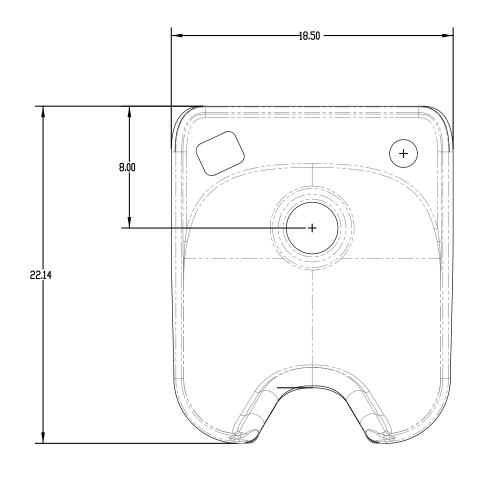

#### **Product Info**

- Model #3050
- Shown with #650 Single Lever Control Vacuum Breaker & Shampoo Spray
- Available in 3 bold colors
- 18.5"W x 23"D x 9"H

#### **Product Features**

Standard back wheelchairs of all sizes will work- bowl is specifically designed to fit smaller, narrower wheelchairs closer to the sink

Wide neck opening to fit a large range of neck sizes, including bariatric patients

## Why choose the Comfort Fit™ bowl?

The next generation of comfort in the Senior salon is here! The Comfort Fit™ bowl was specifically designed to fit the spectrum of clients in a Senior Living setting. The bowl shape is optimized to allow close up fit to short statured residents in small size wheelchairs, and also has a V-shaped neck opening that can accommodate larger neck sizes. The neck rest section has a continuous diameter lip so no matter what angle the resident's head is positioned, there is no edge to create a pressure point.