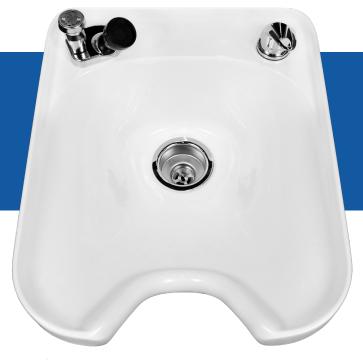

# INTRODUCING THE Comfort Fit™ SHAMPOO BOWL

#### **Product Info**

- Model #3050
- Shown with #650 Single Lever Control Vacuum Breaker & Shampoo Spray
- Available in 3 bold colors
- 18.5"W x 23"D x 9"H

### Why choose the Comfort Fit™ bowl?

The next generation of comfort in the Senior salon is here! The Comfort Fit™ bowl was specifically designed to fit the spectrum of clients in a Senior Living setting. The bowl shape is optimized to allow close up fit to short statured residents in small size wheelchairs, and also has a V-shaped neck opening that can accommodate larger neck sizes. The neck rest section has a continuous diameter lip so no matter what angle the resident's head is positioned, there is no edge to create a pressure point.