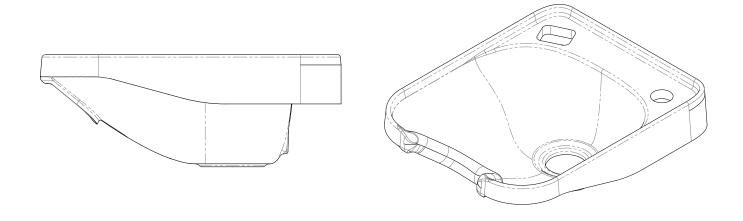

#### **Product Features**

Standard back wheelchairs of all sizes will work- bowl is specifically designed to fit smaller, narrower wheelchairs closer to the sink

Wide neck opening to fit a large range of neck sizes, including bariatric patients

### Why choose the Comfort Fit™ bowl?

The next generation of comfort in the Senior salon is here! The Comfort Fit™ bowl was specifically designed to fit the spectrum of clients in a Senior Living setting. The bowl shape is optimized to allow close up fit to short statured residents in small size wheelchairs, and also has a V-shaped neck opening that can accommodate larger neck sizes. The neck rest section has a continuous diameter lip so no matter what angle the resident's head is positioned, there is no edge to create a pressure point.