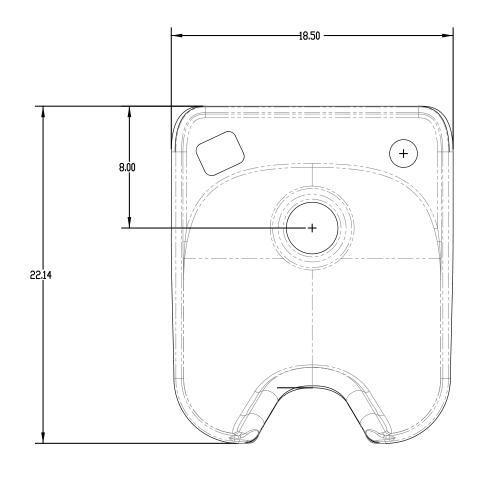

#### **Product Info**

- Model #3050
- Shown with #650 Single Lever Control Vacuum Breaker & Shampoo Spray
- Available in 3 bold colors
- 18.5"W x 23"D x 9"H