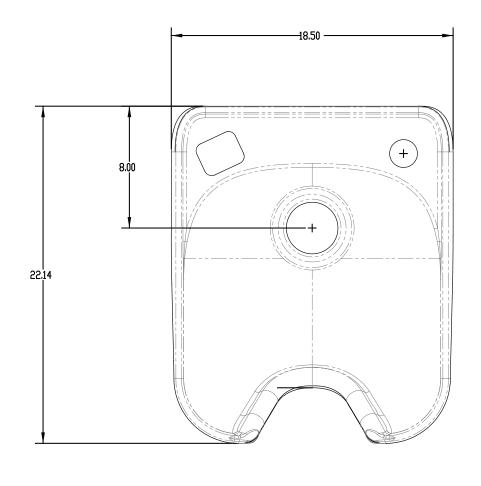

## **Product Info**

- Model #3050
- Shown with #550 Dial-Flo Single Lever Control
  1729 Vacuum Breaker & Shampoo Spray
- Available in 5 bold colors
- 18.5"W x 23"D x 9"H

## **Product Features**

Wheelchairs of all sizes will work- bowl is specifically designed to fit smaller wheelchairs closer to the sink

Wide neck opening to fit a large range of neck sizes, including bariatric patients

## Why choose the Comfort Fit™ bowl?

The next generation of comfort in the Senior salon is here! The Comfort Fit™ bowl was specifically designed to fit the spectrum of clients in a Senior Living setting. The bowl shape is optimized to allow close up fit to short statured residents in small size wheelchairs, and also has a V-shaped neck opening that can accommodate larger neck sizes. The neck rest section has a continuous diameter lip so no matter what angle the resident's head is positioned, there is no edge to create a pressure point.