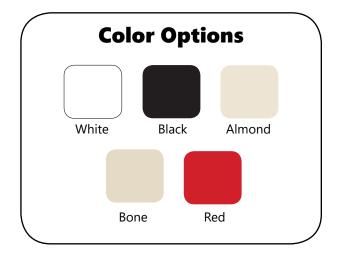

## **Product Info**

- Model #3050
- Shown with #550 Dial-Flo Single Lever Control
  1729 Vacuum Breaker & Shampoo Spray
- Available in 5 bold colors
- 18.5"W x 23"D x 9"H