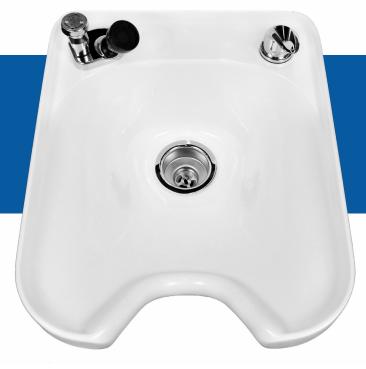

## **Product Info**

- Model #3050
- Shown with #550 Dial-Flo Single Lever Control
  1729 Vacuum Breaker & Shampoo Spray
- Available in 5 bold colors
- 18.5"W x 23"D x 9"H

## **Product Features**

Wheelchairs of all sizes will work- bowl is specifically designed to fit smaller wheelchairs closer to the sink

Wide neck opening to fit a large range of neck sizes, including bariatric patients

## Why choose the Comfort Fit™ bowl?

The next generation of comfort in the Senior salon is here! The Comfort Fit™ bowl was specifically designed to fit the spectrum of clients in a Senior Living setting. The bowl shape is optimized to allow close up fit to short statured residents in small size wheelchairs, and also has a V-shaped neck opening that can accommodate larger neck sizes. The neck rest section has a continuous diameter lip so no matter what angle the resident's head is positioned, there is no edge to create a pressure point.