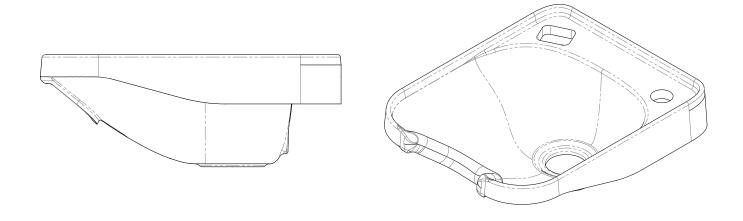

## **Product Info**

- Model #3050
- Shown with #550 Dial-Flo Single Lever Control
  1729 Vacuum Breaker & Shampoo Spray
- Available in 5 bold colors
- 18.5"W x 23"D x 9"H

## **Product Features**

Wheelchairs of all sizes will work- bowl is specifically designed to fit smaller wheelchairs closer to the sink

Wide neck opening to fit a large range of neck sizes, including bariatric patients

Solid surface made with seamless, highgloss construction, durable and scratch resistant finish. Solid surface is the preferred material for infection control in health care environments.

## Why choose the Comfort Fit™ bowl?

The next generation of comfort in the Senior salon is here! The Comfort Fit™ bowl was specifically designed to fit the spectrum of clients in a Senior Living setting. The bowl shape is optimized to allow close up fit to short statured residents in small size wheelchairs, and also has a V-shaped neck opening that can accommodate larger neck sizes. The neck rest section has a continuous diameter lip so no matter what angle the resident's head is positioned, there is no edge to create a pressure point.