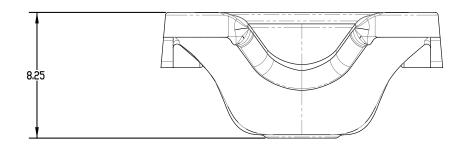

## **Product Info**

- Model #3050
- Shown with #550 Dial-Flo Single Lever Control
  1729 Vacuum Breaker & Shampoo Spray
- Available in 5 bold colors
- 18.5"W x 23"D x 9"H